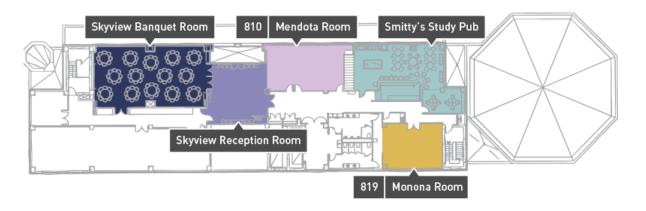

### MEETING AND EVENT SPACE AT THE FLUNO CENTER

From our Oros dining room that can hold 175 to our more intimate Mendota and Monona Rooms – plus dozens of collaborative classroom and breakout room options – we have a variety of sizes, shapes and square footage to fit your next event in Madison, WI. No matter the number in your group, whether you're staying for a few hours or a few days, our conference and meeting spaces are designed to be flexible, comfortable and collaborative.

#### First Floor



#### **Second Floor**



# **Eighth Floor**



## **Room Capacities**

| Meeting Room | Pods | Super Pods       | Classroom | Lecture | U-Shape | Conference | Square | Banquet | Ceiling Height | Sq. Ft. |
|--------------|------|------------------|-----------|---------|---------|------------|--------|---------|----------------|---------|
| 201          | 54   | 56               | 50        | 70      | 32      | 20         | 36     | 50      | 11 feet        | 1,422   |
| 203          | 54   | 56               | 50        | 70      | 32      | 20         | 36     | 50      | 11 feet        | 1,422   |
| 219          | 48   | 56               | 40        | 70      | 25      | 20         | 30     | 50      | 12 feet        | 1,150   |
| 221          | 72   | (2)              | 70        | 90      | 120     | 31         | 127    | 60