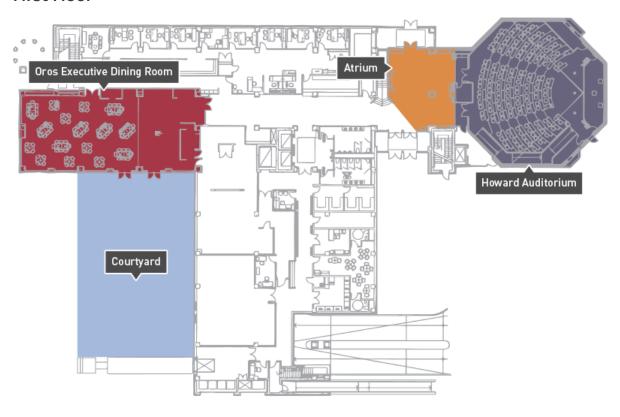

### MEETING AND EVENT SPACE AT THE FLUNO CENTER

From our Oros dining room that can hold 175 to our more intimate Mendota and Monona Rooms – plus dozens of collaborative classroom and breakout room options – we have a variety of sizes, shapes and square footage to fit your next event in Madison, WI. No matter the number in your group, whether you're staying for a few hours or a few days, our conference and meeting spaces are designed to be flexible, comfortable and collaborative.

#### First Floor



#### **Second Floor**



# **Eighth Floor**



## **Room Capacities**

| Meeting Room | Pods | Super Pods       | Classroom | Lecture | U-Shape | Conference | Square | Banquet | Ceiling Height | Sq. Ft. |
|--------------|------|------------------|-----------|---------|---------|------------|--------|---------|----------------|---------|
| 201          | 54   | 56               | 50        | 70      | 32      | 20         | 36     | 50      | 11 feet        | 1,422   |
| 203          | 54   | 56               | 50        | 70      | 32      | 20         | 36     | 50      | 11 feet        | 1,422   |
| 219          | 48   | 56               | 40        | 70      | 25      | 20         | 30     | 50      | 12 feet        | 1,150   |
| 221          | 72   | (2)              | 70        | 90