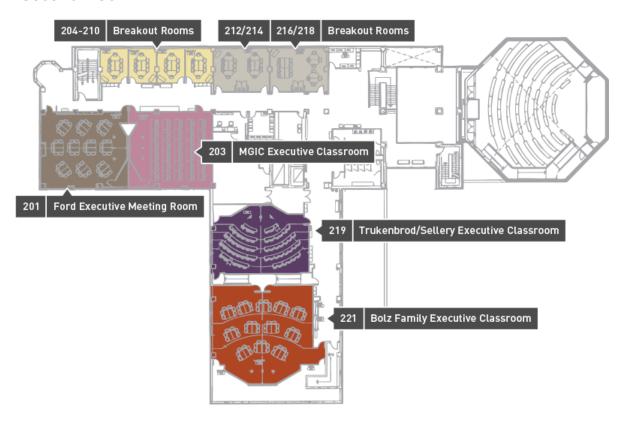

### MEETING AND EVENT SPACE AT THE FLUNO CENTER

From our Oros dining room that can hold 175 to our more intimate Mendota and Monona Rooms – plus dozens of collaborative classroom and breakout room options – we have a variety of sizes, shapes and square footage to fit your next event in Madison, WI. No matter the number in your group, whether you're staying for a few hours or a few days, our conference and meeting spaces are designed to be flexible, comfortable and collaborative.

#### First Floor



#### **Second Floor**



# **Eighth Floor**



## **Room Capacities**

| Meeting Room | Pods | Super Pods       | Classroom | Lecture | U-Shape | Conference | Square | Banquet | Ceiling Height | Sq. Ft. |
|--------------|------|------------------|-----------|---------|---------|------------|--------|---------|----------------|---------|
| 201          | 54   | 56               | 50        | 70      | 32      | 20         | 36     | 50      | 11 feet        | 1,422   |
| 203          | 54   | 56               | 50        | 70      | 32      | 20         | 36     | 50      | 11 feet        | 1,422   |
| 219          | 48   | 56               | 40        | 70      | 25      | 20         | 30     | 50      | 12 feet        | 1,150   |
| 221          | 72   | (2)              | 70        | 90      | 120     | 31